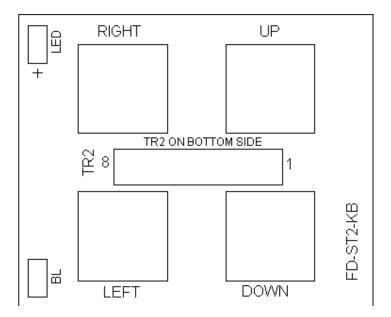

## Silk View of Key Board:

Power LED & BL Switch, may be fitted by user on Front Panel by taking connections available on Keyboard PCB.

However, these parts are not supplied with kit.

73s/Dinesh Gajjar / 01 July 11