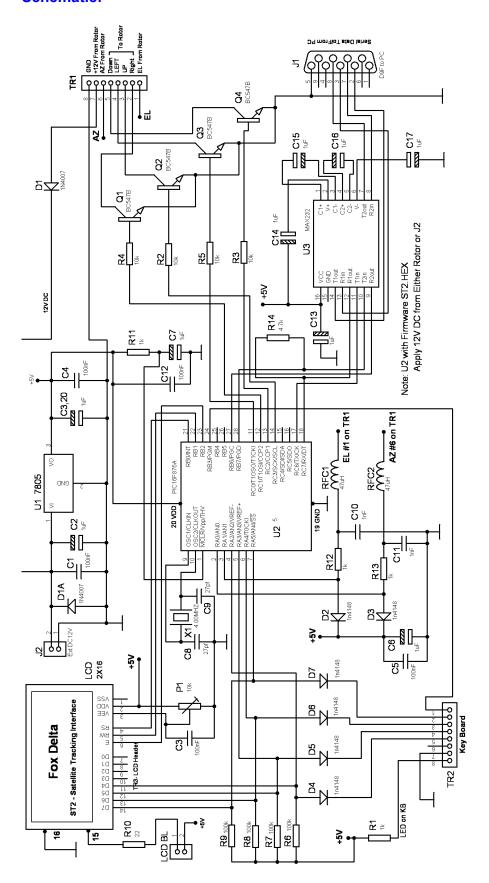

|
| 27pf Ceramic |       | 2        | C8, 9,                              |
| -            |       |          |                                     |
| 1N4007       |       | 2        | D1, D1A                             |
| 1N4148       |       | 6        | D2, 3, 4, 5, 6, 7,                  |
|              |       |          |                                     |
| 1K           |       | 4        | R1 (LED), R11, 12, 13               |
| 100K         |       | 4        | R6, 7, 8, 9                         |
| 10K          |       | 4        | R2, 3, 4, 5                         |
| 4.7K         |       | 1        | R14                                 |
| 22 Ohms      |       | 1        | R10 (LCD BL)                        |

## Silk Snap of the ST2 PCB:



## **Schematic:**



## Silk View of Key Board:



Power LED & BL Switch, may be fitted by user on Front Panel by taking connections available on Keyboard PCB.

However, these parts are not supplied with kit.

73s/Dinesh Gajjar / 01 July 11

For more details, please visit Project Page: <a href="http://www.foxdelta.com">http://www.foxdelta.com</a>