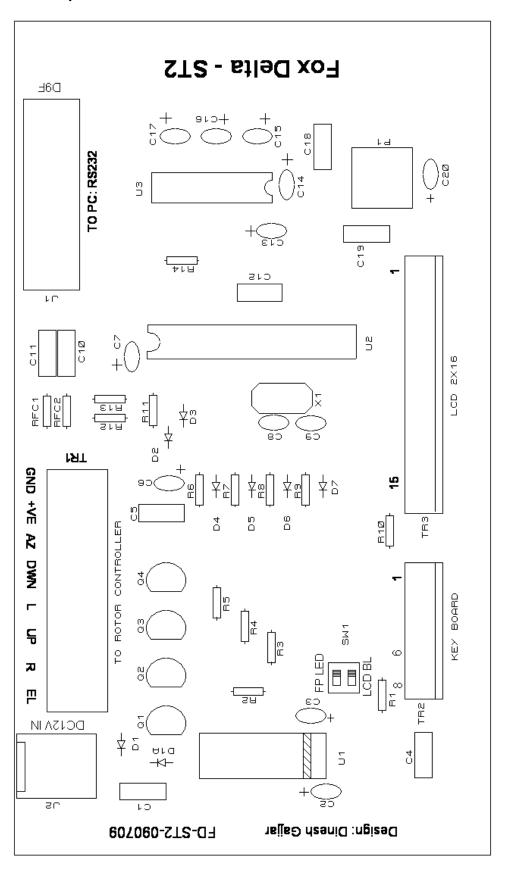

|
| 27pf Ceramic |       | 2        | C8, 9,                              |
| -            |       |          |                                     |
| 1N4007       |       | 2        | D1, D1A                             |
| 1N4148       |       | 6        | D2, 3, 4, 5, 6, 7,                  |
|              |       |          |                                     |
| 1K           |       | 4        | R1 (LED), R11, 12, 13               |
| 100K         |       | 4        | R6, 7, 8, 9                         |
| 10K          |       | 4        | R2, 3, 4, 5                         |
| 4.7K         |       | 1        | R14                                 |
| 22 Ohms      |       | 1        | R10 (LCD BL)                        |

## Silk Snap of the ST2 PCB:



## **Schematic:**



## Silk View of Key Board:



Power LED & BL Switch, may be fitted by user on Front Panel by taking connections available on Keyboard PCB.

However, these parts are not supplied with kit.

73s/Dinesh Gajjar / 01 July 11

For more details, please visit Project Page: <a href="http://www.foxdelta.com">http://www.foxdelta.com</a>